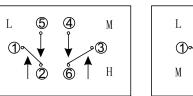

|
| TSH160LHM | 50℃~110℃                  | Manual reset                                       | 130℃                                             | 80℃~160℃                  | Manual reset                                       | 180℃                                             |

Environment temperature: -20~70°C

Wire connection: Diameter of wire entrance hole: 15mm

## **Electrical Ranting**

| Rated Curr | Rated Voltage(V)      | A.C.110 | A.C.220 |
|------------|-----------------------|---------|---------|
| No         | n-induced current     | 20A     | 10A     |
| Induced    | Full load current     | 15A     | 8A      |
| current    | Instantaneous current | 72A     |         |



Dimension (unit: mm)

## **Contact Form**



TSH160 TSH160HM