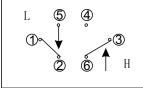

| 180℃                                             |
| TSH160LHM | 50℃~110℃                  | Manual reset                                       | 130℃                                             | 80℃~160℃                  | Manual reset                                       | 180℃                                             |

Environment temperature: -20~70°C

Wire connection: Diameter of wire entrance hole: 15mm

## **Electrical Ranting**

| Rated Curr | Rated Voltage(V)      | A.C.110 | A.C.220 |
|------------|-----------------------|---------|---------|
| No         | n-induced current     | 20A     | 10A     |
| Induced    | Full load current     | 15A     | 8A      |
| current    | Instantaneous current | 72A     |         |



Dimension (unit: mm)

## **Contact Form**



TSH160 TSH160HM