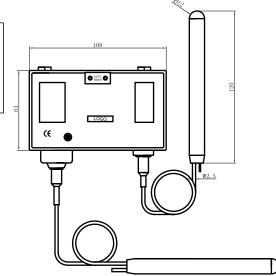

|
| TSH160LHM | 50℃~110℃                  | Manual reset                                       | 130℃                                             | 80℃~160℃                  | Manual reset                                       | 180℃                                             |

Environment temperature: -20~70°C

Wire connection: Diameter of wire entrance hole: 15mm

## **Electrical Ranting**

| Rated Curr | Rated Voltage(V)      | A.C.110 | A.C.220 |
|------------|-----------------------|---------|---------|
| No         | n-induced current     | 20A     | 10A     |
| Induced    | Full load current     | 15A     | 8A      |
| current    | Instantaneous current | 72A     |         |



Dimension (unit: mm)

## **Contact Form**



TSH160 TSH160HM