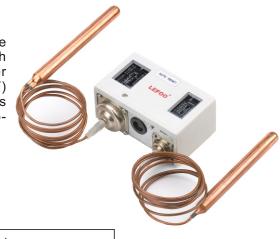

## TSH dual temperature controller

TSH is dual temperature controller with two independent temperature control functions. It's used in refrigeration equipment to prevent high temperature of compressor's discharge, at the same tine to ensure proper temperature of compressor oil. One of high temperature thermo-bulb(HT) is put in pipe of compressor discharge, another one(OIL) is in compressor's oil sump. Protective shutdown will be performed when any one of thermo-bulbs is over themperature limit.