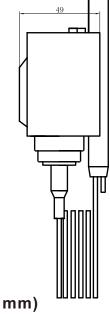

| Manual reset                                       | 180℃                                             |
| TSH160LHM | 50℃~110℃                  | Manual reset                                       | 130℃                                             | 80℃~160℃                  | Manual reset                                       | 180℃                                             |

Environment temperature: -20~70°C

Wire connection: Diameter of wire entrance hole: 15mm

## **Electrical Ranting**

| Rated Curr | Rated Voltage(V)      | A.C.110 | A.C.220 |
|------------|-----------------------|---------|---------|
| No         | n-induced current     | 20A     | 10A     |
| Induced    | Full load current     | 15A     | 8A      |
| current    | Instantaneous current | 72A     |         |



Dimension (unit: mm)

## **Contact Form**



TSH160 TSH160HM