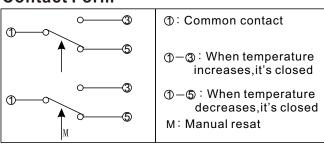

0                     | 95  | 130                                    |                               |          |                  |

#### Note:

- 1.TS -bulk temperature, TB-the temperature thermo-bulb sense
- 2. The length of the standard capillary is 1m.

Environment temperature: -20  $\sim$  70  $^{\circ}\mathrm{C}$ 

Wire connection: Diameter of wire entrance hole: 15mm

## **Electrical Ranting**

| Rated Curr | Rated Voltage(V)      | A.C.110 | A.C.220 |  |  |  |  |  |
|------------|-----------------------|---------|---------|--|--|--|--|--|
| No         | n-induced current     | 20A     | 10A     |  |  |  |  |  |
| Induced    | Full load current     | 15A     | 8A      |  |  |  |  |  |
| current    | Instantaneous current | 72A     |         |  |  |  |  |  |

#### **Contact Form**



## Dimension (unit: mm)