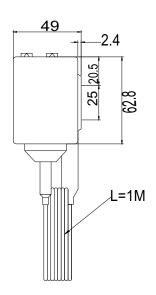

130                                    |                               |          |                  |

#### Note:

- 1.TS -bulk temperature, TB-the temperature thermo-bulb sense
- 2. The length of the standard capillary is 1m.

Environment temperature: -20  $\sim$  70  $^{\circ}\mathrm{C}$ 

Wire connection: Diameter of wire entrance hole: 15mm

## **Electrical Ranting**

| Rated Curr | Rated Voltage(V)      | A.C.110 | A.C.220 |  |  |  |  |  |
|------------|-----------------------|---------|---------|--|--|--|--|--|
| No         | n-induced current     | 20A     | 10A     |  |  |  |  |  |
| Induced    | Full load current     | 15A     | 8A      |  |  |  |  |  |
| current    | Instantaneous current | 72A     |         |  |  |  |  |  |

#### **Contact Form**



## Dimension (unit: mm)