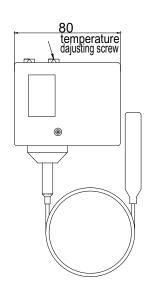

| 130                                    |                               |          |                  |

#### Note:

- 1.TS -bulk temperature, TB-the temperature thermo-bulb sense
- 2. The length of the standard capillary is 1m.

Environment temperature: -20  $\sim$  70  $^{\circ}\mathrm{C}$ 

Wire connection: Diameter of wire entrance hole: 15mm

## **Electrical Ranting**

| Rated Curr | Rated Voltage(V)      | A.C.110 | A.C.220 |  |  |  |  |  |
|------------|-----------------------|---------|---------|--|--|--|--|--|
| No         | n-induced current     | 20A     | 10A     |  |  |  |  |  |
| Induced    | Full load current     | 15A     | 8A      |  |  |  |  |  |
| current    | Instantaneous current | 72A     |         |  |  |  |  |  |

#### **Contact Form**



## Dimension (unit: mm)