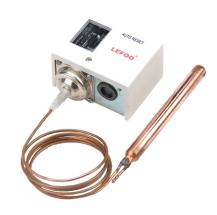

## TS temperature controller

TS series temperature controller can be directly connected to single phase motor under 1KW, or installed in controller circuit of DC motor and large AC motor. TS series temperature controller can match with solenoid valve to control the temperature of the refrigerator. TS series temperature controller is equipped with a SPDT double throw switch. The switching points depend on the setting value of temperature controller and temperature thermometer bulb sense.