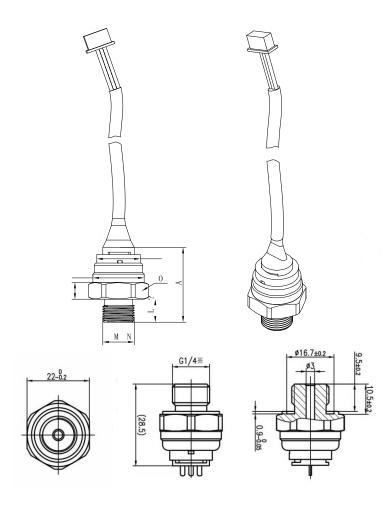

## T2000W Pressure transmitter

Dimension in:mm

T2000W pressure transmitter is specially designed for constant pressure frequency water supply system. With stainless steel housing, buffer screw and anti water hammer, it can be used in the water supply system for pressure sensing, signal receiving, and feedback.T2000W is a high demand, cost effective product for civil use.

## Specification

| - p                   |                          |
|-----------------------|--------------------------|
| General               | Value                    |
| Measure Range         | 010bar                   |
| Accuracy              | ±1.0%F.S                 |
| Output Mode           | Three-wired              |
| Output                | 0.5~4.5V                 |
| Power Supply          | 5VDC                     |
| Insulation            | >100M(Ω)@50V             |
| Electrical Connection | Packard, with wire leads |
| Protection Grade      | IP67                     |
| Pressure Connection   | G1/4,G3/8                |