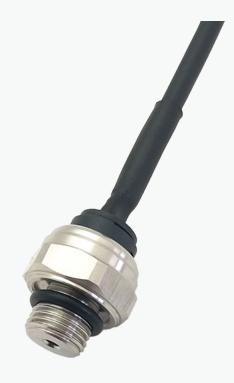

## T2000W Pressure transmitter

Dimension in:mm

T2000W pressure transmitter is specially designed for constant pressure frequency water supply system. With stainless steel housing, buffer screw and anti water hammer, it can be used in the water supply system for pressure sensing, signal receiving, and feedback.T2000W is a high demand, cost effective product for civil use.