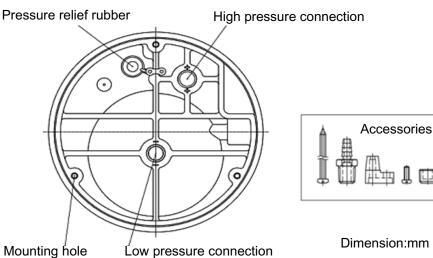

Positive, negative or differential pressure can be measured

multiple ranges are optional, minimum 0 ~ 30Pa to maximum 0 ~ 10KPa

2 sets of pressure ports (side, back) + 3 mounting modes = free and flexible application Excellent accuracy, reasonable price.