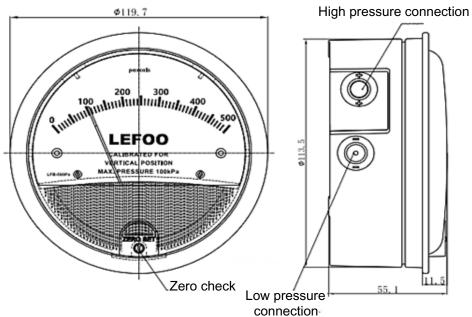

Positive, negative or differential pressure can be measured

multiple ranges are optional, minimum 0 ~ 30Pa to maximum 0 ~ 10KPa

2 sets of pressure ports (side, back) + 3 mounting modes = free and flexible application Excellent accuracy, reasonable price.