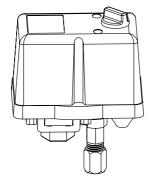

Dimension in:mm

**LF19** 

LF19 pressure switches provide time tested, reliable control for automatic water systems. The switch is universally acceptable for use as original equipment on water well pumps or pumping systems. It is available with an On-Off knob for manual cut off the pump.

| Number | Connection<br>Type |                 | Connection<br>Size | Unloader<br>Valve Type | Unloader Valve<br>Connection | Handle<br>Type |
|--------|--------------------|-----------------|--------------------|------------------------|------------------------------|----------------|
| 0      | /                  | /               | /                  | without                | without                      | without        |
| 1      | single port        | <b>B</b> female | <b>C</b> G1/4      | D vertical             | Ф6.0mm                       | FON/OFF Knob   |
| 2      | /                  | /               | G1/2               | /                      | <mark>Ε</mark> Φ6.4mm        | /              |
| 3      | three ports        | /               | 1/4NPT             | /                      | Φ6.5mm                       | /              |
| 4      | Afour ports        | /               | 1/2NPT             | /                      | /                            | /              |
| 5      | /                  | /               | R1/4               | /                      | /                            | /              |
| 6      | /                  | /               | R1/2               | /                      | /                            | /              |