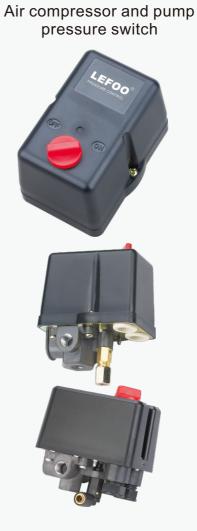

Dimension in:mm

**LF19** 

LF19 pressure switches provide time tested, reliable control for automatic water systems. The switch is universally acceptable for use as original equipment on water well pumps or pumping systems. It is available with an On-Off knob for manual cut off the pump.