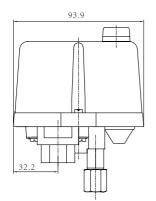

Dimension in:mm

**LF19** 

LF19 pressure switches provide time tested, reliable control for automatic water systems. The switch is universally acceptable for use as original equipment on water well pumps or pumping systems. It is available with an On-Off knob for manual cut off the pump.