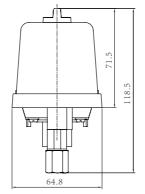

Dimension in:mm

**LF19** 

LF19 pressure switches provide time tested, reliable control for automatic water systems. The switch is universally acceptable for use as original equipment on water well pumps or pumping systems. It is available with an On-Off knob for manual cut off the pump.