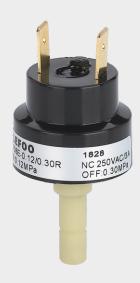

## Pressure switch for water purifier

This product is specially designed for water purifier, which can replace traditional high-low pressure switch. It is more sensitive action and used for wider range of applications.