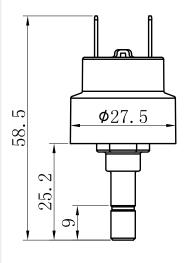

## LF08E

## Pressure switch for water purifier













This product is specially designed for water purifier, which can replace traditional high-low pressure switch. It is more sensitive action and used for wider range of applications.

Dimension in:mm

## **Specification**

| Specification     |                                            |
|-------------------|--------------------------------------------|
| Item              | LF08E                                      |
| Pressure range    | 0.05 ~ 0.35MPa                             |
| Performance       | One pressure setting/ Two pressure setting |
| Proof pressure    | 1.2MPa                                     |
| Burst pressure    | 3.2MPa                                     |
| Terminal          | 6.3mm or 4.8                               |
| Temperature range | -20°C ~ 120°C