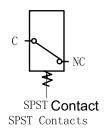

## **Specification**

| Specification     |                                            |
|-------------------|--------------------------------------------|
| Item              | LF08E                                      |
| Pressure range    | 0.05 ~ 0.35MPa                             |
| Performance       | One pressure setting/ Two pressure setting |
| Proof pressure    | 1.2MPa                                     |
| Burst pressure    | 3.2MPa                                     |
| Terminal          | 6.3mm or 4.8                               |
| Temperature range | -20°C ~ 120°C                              |
| Circuitry         | SPST(NC or NO)                             |
| Electric rating   | 250VAC 3A                                  |
| Media             | Air, Water                                 |