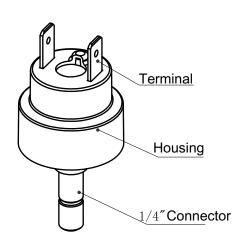

## Pressure switch for water purifier

This product is specially designed for water purifier, which can replace traditional high-low pressure switch. It is more sensitive action and used for wider range of applications.