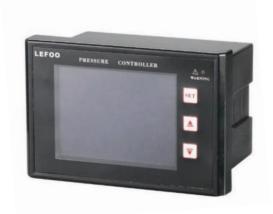

# LEFOO力夫

#### **Features**

- Easy and flexible to install, Easy and safe to mate interface
- Super LCD display, rich in function
- High precision, vibration resistance, long lifetime
- Intelligent control instrument integrating pressure measurement

#### **Description**

LFDS65 (650/652) series intelligent pressure controller is an intelligent control instrument which integrates pressure measurement, large LCD screen display and control ability. The instrument can automatically open / close relay output according to the pressure state in the vessel to ensure the pressure condition in the vessel. Provides a variety of connection methods to fully meet various specific installation needs, built-in multiple setting items, and the user can adjust the working parameters by himself, which is flexible and convenient. It has the characteristics of simple operation, clear display, anti-vibration, high control precision and long service life.