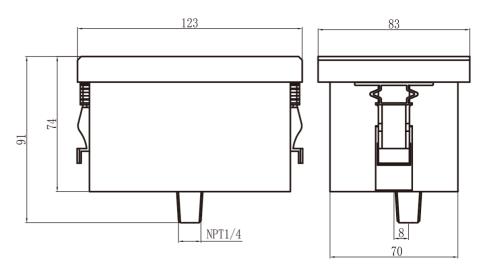

## **Dimension in: mm**

#### **Specification**

| Pressure Type           | Vacuum type (negative pressure)                                         | Medium pressure |  |  |  |  |
|-------------------------|-------------------------------------------------------------------------|-----------------|--|--|--|--|
| Pressure Range          | -101~0 Kpa                                                              | 0~1.6 MPa       |  |  |  |  |
| Withstand Voltage       | 1.5 times                                                               | es 2 times      |  |  |  |  |
| Media                   | Non-corrosive dry gas Gas or liquid compatible with ceramics and copper |                 |  |  |  |  |
| Display Mode            | LCD                                                                     |                 |  |  |  |  |
| Pressure Form           | Gauge pressure                                                          |                 |  |  |  |  |
| Rated Operating Voltage | 220/110VAC                                                              |                 |  |  |  |  |
| Output Mode             | Relay switch output / AC output                                         |                 |  |  |  |  |
| Load Capacity           | 2200W( Single Route)                                                    |                 |  |  |  |  |
| Storage Temperature     | −40℃~85℃                                                                |                 |  |  |  |  |
| Operating Temperature   | _10°C~50°C                                                              |                 |  |  |  |  |
| Protection Grade        | IP 54                                                                   |                 |  |  |  |  |
| Installation Interface  | NPT1/4 external thread, G1/4、R1/4( optional)                            |                 |  |  |  |  |
| Special Functions       | Regular/customized                                                      |                 |  |  |  |  |
| Accuracy                | ±1%F.S                                                                  |                 |  |  |  |  |